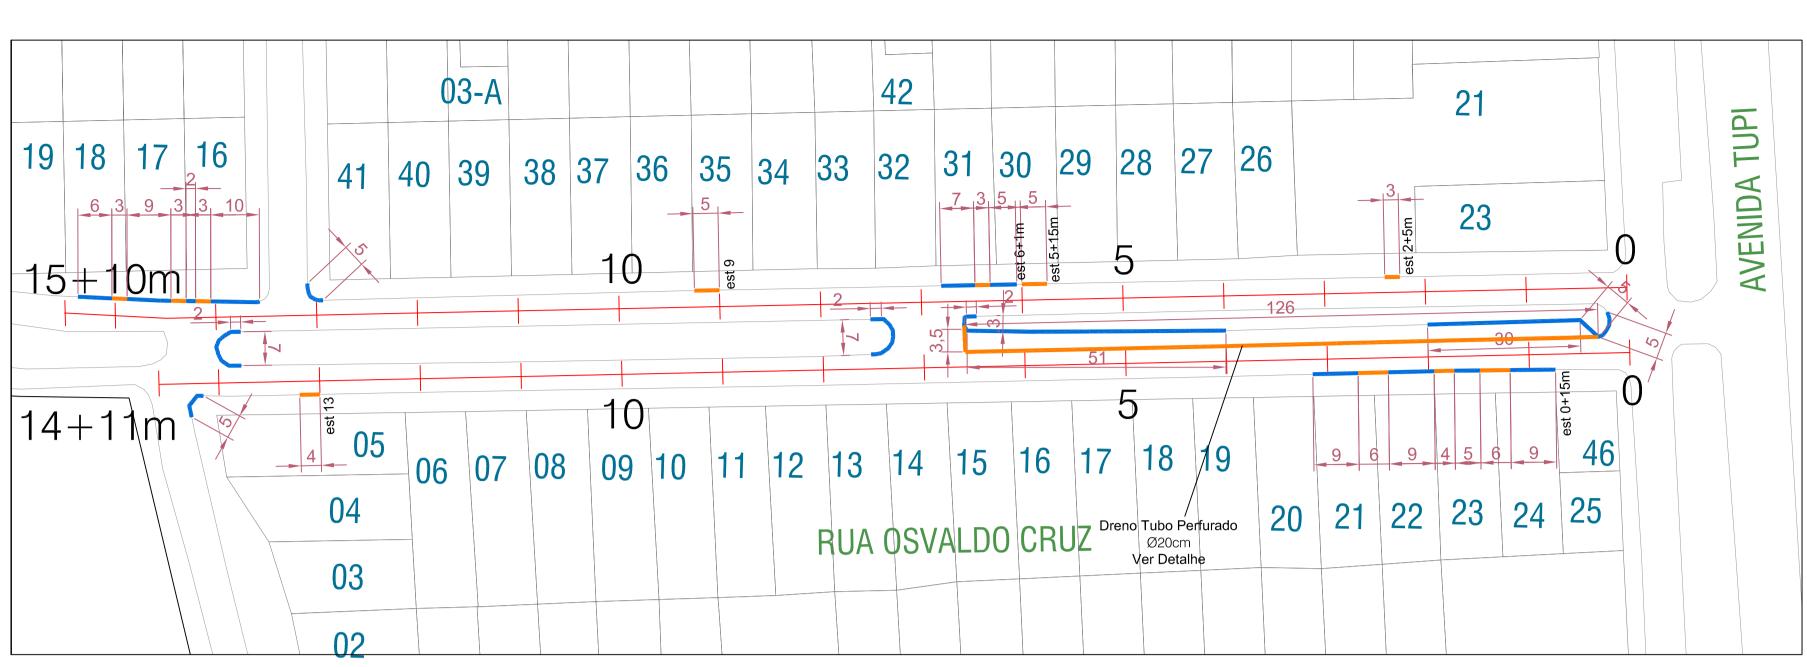

TRADICIONAL

MEIO FIO - RUA OSVALDO CRUZ Esc. 1/750

Acostamento

DETALHE DRENO Esc.1/10

| LEGENDA |                                   |  |
|---------|-----------------------------------|--|
|         | Boca de Lobo a Substituir (BLs)   |  |
|         | Boca de Lobo a Executar (BLn)     |  |
|         | Boca de Lobo a Remover (BLr)      |  |
|         | Caixa de Passagem a Executar (CP) |  |
|         | Dreno                             |  |
|         | Tubulação de Drenagem             |  |
|         | Meio Fio a Substituir             |  |
|         | Guia Rebaixada                    |  |