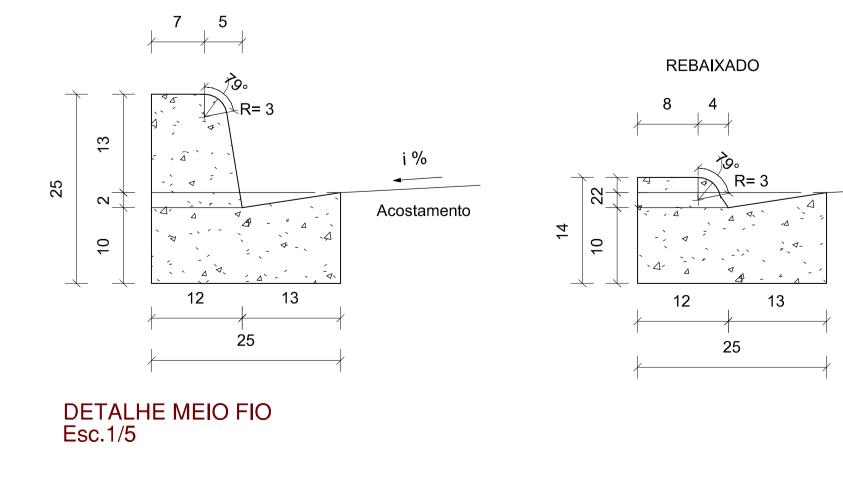

TRADICIONAL

MEIO FIO - RUA OSVALDO CRUZ Esc. 1/750

Acostamento

DETALHE DRENO Esc.1/10

| LEGENDA |                                   |  |
|---------|-----------------------------------|--|
|         | Boca de Lobo a Substituir (BLs)   |  |
|         | Boca de Lobo a Executar (BLn)     |  |
|         | Boca de Lobo a Remover (BLr)      |  |
|         | Caixa de Passagem a Executar (CP) |  |
|         | Dreno                             |  |
|         | Tubulação de Drenagem             |  |
|         | Meio Fio a Substituir             |  |
|         | Guia Rebaixada                    |  |