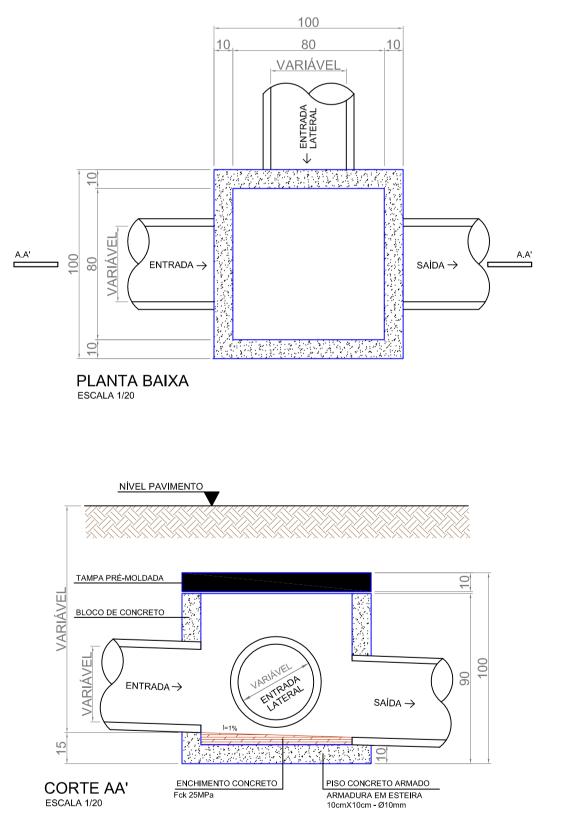

TRADICIONAL



MEIO FIO - RUA OSVALDO CRUZ Esc. 1/750







Acostamento



DETALHE DRENO Esc.1/10

| LEGENDA |                                   |  |
|---------|-----------------------------------|--|
|         | Boca de Lobo a Substituir (BLs)   |  |
|         | Boca de Lobo a Executar (BLn)     |  |
|         | Boca de Lobo a Remover (BLr)      |  |
|         | Caixa de Passagem a Executar (CP) |  |
|         | Dreno                             |  |
|         | Tubulação de Drenagem             |  |
|         | Meio Fio a Substituir             |  |
|         | Guia Rebaixada                    |  |

## CAIXA DE PASSAGEM



## MUNICÍPIO DE PATO BRANCO

Secretaria de Engenharia e Obras Rua Afonso Pena, nº1941 - Bairro Anchieta

Fone/Fax (46) 99935-3939 engenharia@patobranco.pr.gov.br

| PAVIMENTAÇÃO ASFÁLTICA                                                                               | PHANCHA                         |
|------------------------------------------------------------------------------------------------------|---------------------------------|
| CONTRATANTE<br>MUNICÍPIO DE PATO BRANCO                                                              | 02/02                           |
| REFERÊNCIA<br>PROJETO DE DRENAGEM PLUVIAL<br>ESPECIFICAÇÃO<br>MEIOS-FIOS E DETALHES DOS DISPOSITIVOS | ESCALA DATA<br>INDICADA DEZ/202 |

Anderson Rossatto CREA-PR 124.502/D

AUTORES DO PROJETO

data DEZ/2024