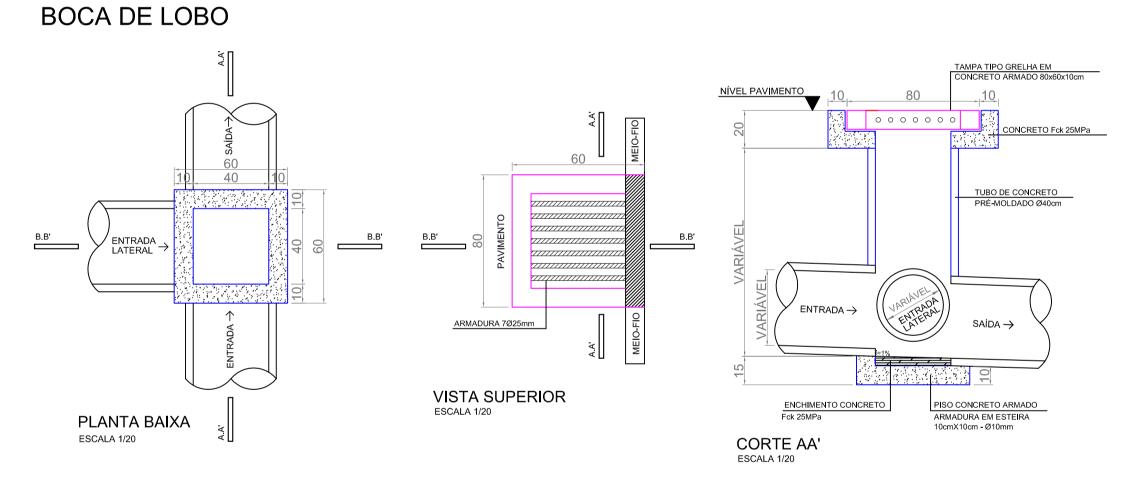

TRADICIONAL



MEIO FIO - RUA OSVALDO CRUZ Esc. 1/750







Acostamento



DETALHE DRENO Esc.1/10

| LEGENDA |                                   |  |
|---------|-----------------------------------|--|
|         | Boca de Lobo a Substituir (BLs)   |  |
|         | Boca de Lobo a Executar (BLn)     |  |
|         | Boca de Lobo a Remover (BLr)      |  |
|         | Caixa de Passagem a Executar (CP) |  |
|         | Dreno                             |  |
|         | Tubulação de Drenagem             |  |
|         | Meio Fio a Substituir             |  |
|         | Guia Rebaixada                    |  |

## CAIXA DE PASSAGEM



## MUNICÍPIO DE PATO BRANCO

Secretaria de Engenharia e Obras Rua Afonso Pena, nº1941 - Bairro Anchieta

Fone/Fax (46) 99935-3939 engenharia@patobranco.pr.gov.br

| PAVIMENTAÇÃO