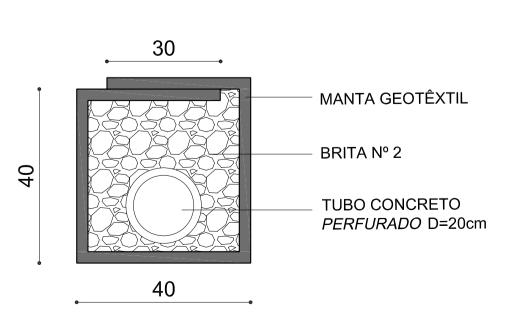

TRADICIONAL

MEIO FIO - RUA OSVALDO CRUZ Esc. 1/750

Acostamento

DETALHE DRENO Esc.1/10

| LEGENDA |                                   |  |
|---------|-----------------------------------|--|
|         | Boca de Lobo a Substituir (BLs)   |  |
|         | Boca de Lobo a Executar (BLn)     |  |
|         | Boca de Lobo a Remover (BLr)      |  |
|         | Caixa de Passagem a Executar (CP) |  |
|         | Dreno                             |  |
|         | Tubulação de Drenagem             |  |
|         | Meio Fio a Substituir             |  |
|         | Guia Rebaixada                    |  |