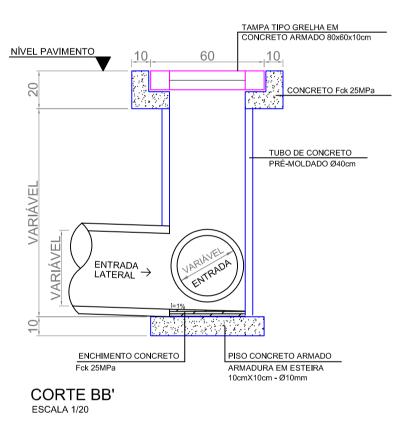

TRADICIONAL



MEIO FIO - RUA OSVALDO CRUZ Esc. 1/750







Acostamento



DETALHE DRENO Esc.1/10

| LEGENDA |                                   |  |
|---------|-----------------------------------|--|
|         | Boca de Lobo a Substituir (BLs)   |  |
|         | Boca de Lobo a Executar (BLn)     |  |
|         | Boca de Lobo a Remover (BLr)      |  |
|         | Caixa de Passagem a Executar (CP) |  |
|         | Dreno                             |  |
|         | Tubulação de Drenagem             |  |
|         | Meio Fio a Substituir             |  |
|         | Guia Rebaixada                    |  |

## CAIXA DE PASSAGEM



## MUNICÍPIO DE PATO BRANCO

Secretaria de Engenharia e Obras Rua Afonso Pena, nº1941 - Bairro Anchieta

Fone/Fax (46) 99935-3939 engenharia@patobranco.pr.gov.br

| PAVIMENTAÇÃO ASFÁLTICA